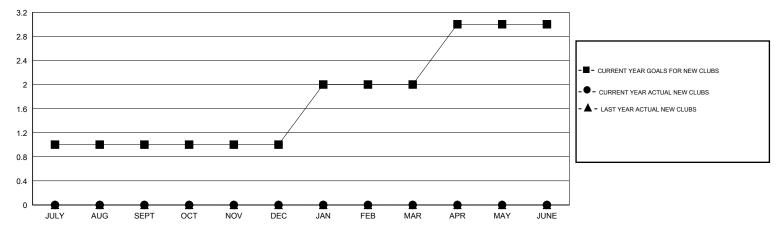

### GOALS AND ACTUAL NEW CLUBS CUMULATIVE

## **LOCATION OREGON**

 $\mathsf{GMT}\;\mathsf{CA}\;1$ 

|               |                  | Clubs             |                  |                  | Members               |                    |                                     |                    |                  |
|---------------|------------------|-------------------|------------------|------------------|-----------------------|--------------------|-------------------------------------|--------------------|------------------|
|               | RESUI            | LTS FOR 2015-2016 | i                |                  | RESULTS FOR 2015-2016 |                    |                                     |                    |                  |
| QUARTER       | NEW CLUB<br>GOAL | NEW CLUBS         | DROPPED<br>CLUBS | NET<br>GAIN/LOSS | QUARTER               | NEW MEMBER<br>GOAL | CHARTER AND<br>NEW MEMBERS<br>ADDED | DROPPED<br>MEMBERS | NET<br>GAIN/LOSS |
| JULY/AUG/SEPT | 1                | 0                 | 2                | -2               | JULY/AUG/SEPT         | 25                 | 31                                  | 35                 | -4               |
| OCT/NOV/DEC   | 0                | 0                 | 0                | 0                | OCT/NOV/DEC           | 5                  | 20                                  | 24                 | -4               |
| JAN/FEB/MAR   | 1                | 0                 | 0                | 0                | JAN/FEB/MAR           | 35                 | 17                                  | 29                 | -12              |
| APR/MAY/JUNE  | 1                | 0                 | 0                | 0                | APR/MAY/JUNE          | 50                 | 0                                   | 0                  | 0                |