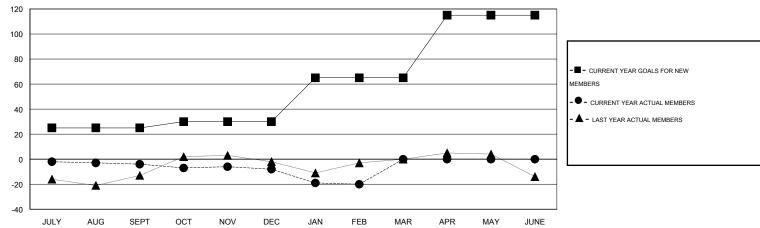

#### GOALS AND ACTUAL MEMBERS CUMULATIVE

| DROPPED CLUBS: 2  DROPPED MEMBERS |    | 22 CLUBS OF 33 ADDED 1 OR MORE NEW MEMBERS | GENDER DISTRIBU<br>MALE<br>FEMALE | TION<br>552 (60.93%)<br>354 (39.07%) |     |
|-----------------------------------|----|--------------------------------------------|-----------------------------------|--------------------------------------|-----|
| DECEASED                          | 9  | CLICK HERE FOR HEALTH_                     | FAMILY UNIT MEMBERS               |                                      | 256 |
| OTHER                             | 79 | ASSESSMENT DATA                            | HEAD OF HOUSEHOLD                 |                                      | 127 |
| TOTAL                             | 88 |                                            | NON-HEAD OF HOUSEHOL              | 129                                  |     |

## **LOCATION OREGON**

 $\mathsf{GMT}\;\mathsf{CA}\;1$ 

|               |                  | Clubs             |                  |                  | Members               |                    |                                     |                    |                  |
|---------------|------------------|-------------------|------------------|------------------|-----------------------|--------------------|-------------------------------------|--------------------|------------------|
|               | RESUI            | LTS FOR 2015-2016 | i                |                  | RESULTS FOR 2015-2016 |                    |                                     |                    |                  |
| QUARTER       | NEW CLUB<br>GOAL | NEW CLUBS         | DROPPED<br>CLUBS | NET<br>GAIN/LOSS | QUARTER               | NEW MEMBER<br>GOAL | CHARTER AND<br>NEW MEMBERS<br>ADDED | DROPPED<br>MEMBERS | NET<br>GAIN/LOSS |
| JULY/AUG/SEPT | 1                | 0                 | 2                | -2               | JULY/AUG/SEPT         | 25                 | 31                                  | 35                 | -4               |
| OCT/NOV/DEC   | 0                | 0                 | 0                | 0                | OCT/NOV/DEC           | 5                  | 20                                  | 24                 | -4               |
| JAN/FEB/MAR   | 1                | 0                 | 0                | 0                | JAN/FEB/MAR           | 35                 | 17                                  | 29                 | -12              |
| APR/MAY/JUNE  | 1                | 0                 | 0                | 0                | APR/MAY/JUNE          | 50                 | 0                                   | 0                  | 0                |